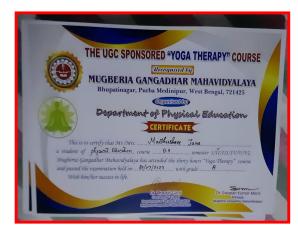

#### THE UGC SPONSORED YOGA CERTIFICATE COURSE

In view of those Mugberia Gangadhar Mahavidyalaya intended to offer Career Orinted Programme [COP] to the students with the help of financial support from University Grant Commission, New Delhi, India. And offering four COP programmes viz. (i) Yoga Therepary Course (ii) Income and Goods & Service Tax Practice, (iii) Business Manageme and (iv) Communicative English (v) Foundation Course on Human Rights (vi) Certificate Course on Uses of Vermi Compost in Agriculture.