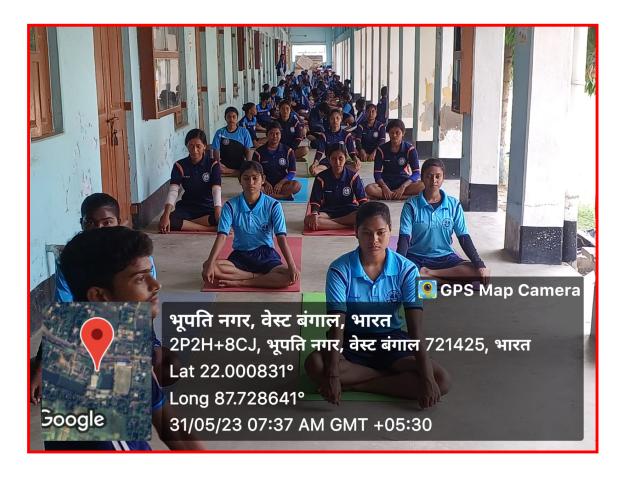

A short meeting was held on 10<sup>th</sup> May, 2023 at 3 pm at Principal chamber regarding the implementation of a certificate course on "The UGC sponsored Yoga certificate course" in the Department of Physical Education. All the teachers of the department and the Principal of the college were present in the said meeting. It was chaired by the Principal of the college.

Following decisions were taken in the meeting:

- ❖ It is decided that Dr. Biswajit Garai will be the coordinator of this course.
- ❖ It is decided that Mrs. Anindita Si Bera and Sri. Jisu Krishna Jana will be cocoordinator of this course.
- ❖ The course will be scheduled from 29<sup>th</sup> May, 2023
- **Course Duration: 30+ hrs**
- **Delivery Mode: Offline**
- **❖** Registration Fees Rs. 100/-

The meeting was ended by comes to an end with a vote of thanks

- **NUMBER OF PARTICIPANTS: 97**
- **NUMBER OF MALE PARTICIPANTS: 49**
- **♣** NUMBER OF FEMALE PARTICIPANTS: 48
- **NAME OF THE YOGA TEACHER: MRS. UMA BHUNIA**