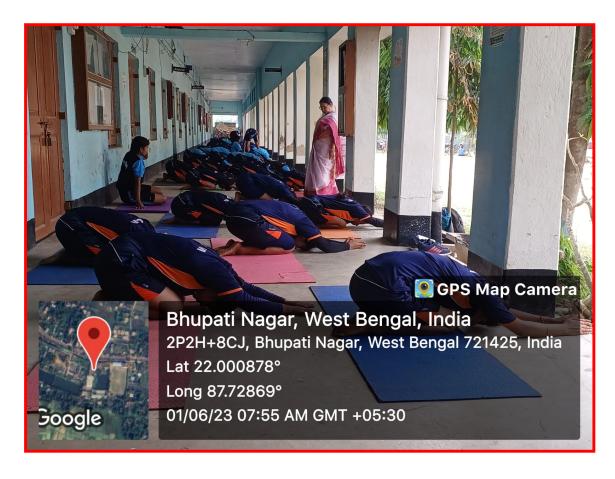

#### UGC SPONSORED YOGA CERTIFICATE COURSE

Org. by: Department of Physical Education From: 29<sup>th</sup> May, 2023, Time: 8:00 a.m.,

Venue: Sotabdi Sadan, Mugberia Gangadhar Mahavidyalaya

## **Attendance Sheet**

DATE:01.06.23

| Sl. No. | NAME<br>(in Capital)  | Roll No. | Department | Semester | Signature     |
|---------|-----------------------|----------|------------|----------|---------------|
| * 1.    | Dwgapod Mondal        | 399      | PED(G)     | 2 md     | D. Mondal     |
| 2.      | Sommy Fratari         | 1424     | PED(Ge)    | nd       | 8. Ghatai     |
| 3.      | Gopa Snee             | 1002     | PFD(W)     | 2nj      | Ca. 3 her     |
| 4.      | Sublis Boromen        | 1282     | PED (h)    | 22       | S. Boron      |
| 5,      | Throng Ali Khan       | 867      | PED(G)     | 4xh      | T.A.K         |
| 8.      | Swajet Ranor          | 1339     | PED (G)    | 2nd      | S, Rana       |
| 7.      | Sandlb Jana           | 1090     | PED (U)    | uth      | Signa         |
| 8       | Subhasit Jana         | 1025     | PED(k)     | 4th      | 3. Jana       |
| Q       | Sorvik maity          | 1021     | 11         | 4th      | S. Maity      |
| 10      | Asim Bhumia           | 1078     | PED(4)     | Uth      | Stahwa        |
| 11      | Barun Mandal          | 836      | PED(G)     |          | R. Manday     |
| 1.2     | Sibsundary Dos,       | 995      | 65D (02)   | 4th      | SAS,          |
| 13      | Kenaram Giri          | 1381     | PED(G)     | 2nd      | (Dani         |
| 14      | Papai Bar             | 906      | PED (G)    | AtB      | Pour          |
| 12      | Rojhumar Moity        | 940      | PED (G)    | uth      | Roy! Marky    |
| 10      | promit exandra        | 920      | PED (a)    | 4+1      | Pichandr      |
| 17      | Suspermita Odha       | 1113     | PED(CT)    |          | S. O'sha      |
| 18      | Jashoda Sahoo         | 1328     | PED (G)    | 6th      | Dahas         |
| 19      | Probleta Panda        | 1263     | PED(G      | 6.ff     | P. Panda      |
| 20      | Sucherifa Givi        | 1349     | PED(Q)     | 64n      | S. Givi       |
| 21      | Swarpeli Bhatocharega | 1322     | PED(9)     | GHL      | 8-Bhallochoug |
| 22      | Azoita Kotal          | 1225     | PEDQ       |          | A. Kotal      |
| 3       | Ankih Midya           | 1320     | PED(Ce)    |          | A. Midya      |
| 24      | Nandija Berra         | 1257     | PED(Ce)    |          | A. Berna      |
| 22      | Riti pas              | 1269     | PED (60)   |          | R. Dol        |