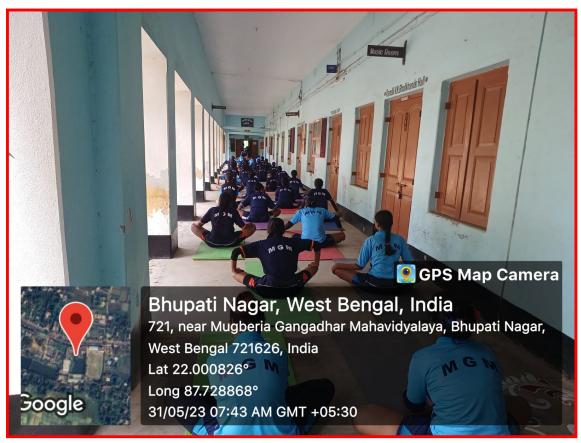

A short meeting was held on 10<sup>th</sup> May, 2023 at 3 pm at Principal chamber regarding the implementation of a certificate course on "The UGC sponsored Yoga certificate course" in the Department of Physical Education. All the teachers of the department and the Principal of the college were present in the said meeting. It was chaired by the Principal of the college.

Following decisions were taken in the meeting:

- ❖ It is decided that Dr. Biswajit Garai will be the coordinator of this course.
- ❖ It is decided that Mrs. Anindita Si Bera and Sri. Jisu Krishna Jana will be cocoordinator of this course.
- ❖ The course will be scheduled from 29<sup>th</sup> May, 2023
- **Course Duration: 30+ hrs**
- **Delivery Mode: Offline**
- **❖** Registration Fees Rs. 100/-

The meeting was ended by comes to an end with a vote of thanks

- **NUMBER OF PARTICIPANTS: 97**
- **NUMBER OF MALE PARTICIPANTS: 49**
- **♣** NUMBER OF FEMALE PARTICIPANTS: 48
- **NAME OF THE YOGA TEACHER: MRS. UMA BHUNIA**