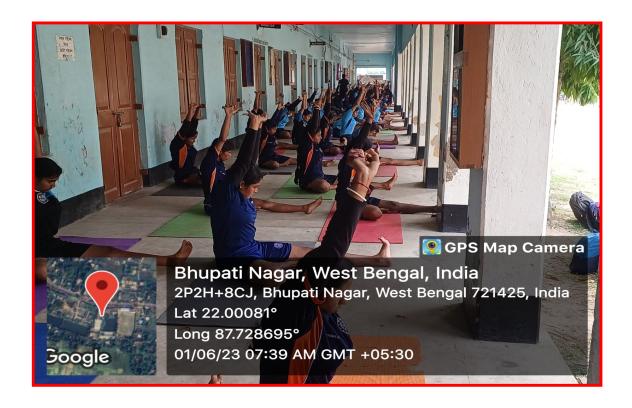

A short meeting was held on 10<sup>th</sup> May, 2023 at 3 pm at Principal chamber regarding the implementation of a certificate course on "The UGC sponsored Yoga certificate course" in the Department of Physical Education. All the teachers of the department and the Principal of the college were present in the said meeting. It was chaired by the Principal of the college.

Following decisions were taken in the meeting:

- ❖ It is decided that Dr. Biswajit Garai will be the coordinator of this course.
- ❖ It is decided that Mrs. Anindita Si Bera and Sri. Jisu Krishna Jana will be cocoordinator of this course.
- ❖ The course will be scheduled from 29<sup>th</sup> May, 2023
- **Course Duration: 30+ hrs**
- **Delivery Mode: Offline**
- **❖** Registration Fees Rs. 100/-

The meeting was ended by comes to an end with a vote of thanks

- **NUMBER OF PARTICIPANTS: 97**
- **NUMBER OF MALE PARTICIPANTS: 49**
- **♣** NUMBER OF FEMALE PARTICIPANTS: 48
- **NAME OF THE YOGA TEACHER: MRS. UMA BHUNIA**