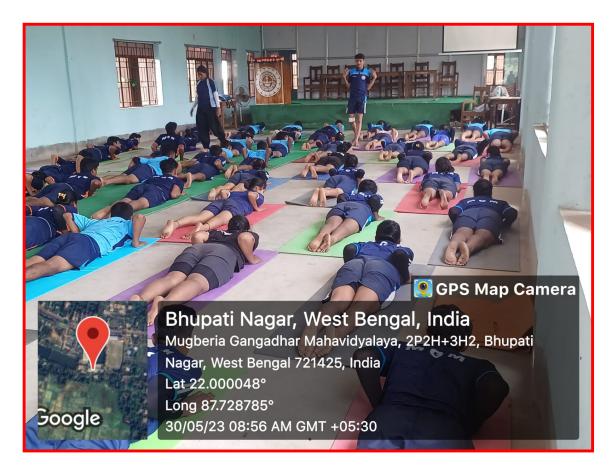

#### THE UGC SPONSORED YOGA CERTIFICATE COURSE

## Organised by

Department of Physical Education

The Mugberia Gangadhar Mahavidyalaya Bhupatinagar, Purba Medinipur, West Bengal, 721425

The meeting was ended by comes to an end with a vote of thanks

- **NUMBER OF PARTICIPANTS: 97**
- **NUMBER OF MALE PARTICIPANTS: 49**
- **♣** NUMBER OF FEMALE PARTICIPANTS: 48
- **NAME OF THE YOGA TEACHER: MRS. UMA BHUNIA**