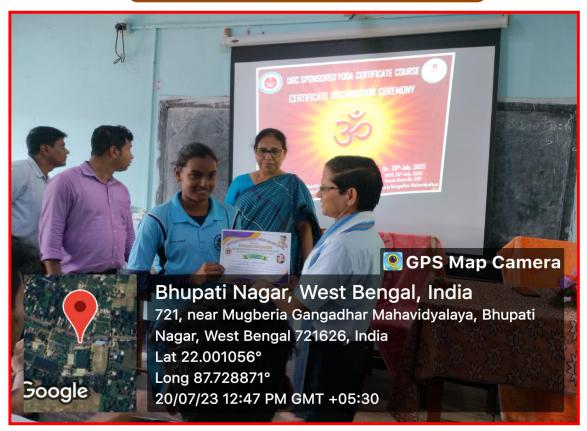

The meeting was ended by comes to an end with a vote of thanks

- **NUMBER OF PARTICIPANTS: 97**
- **NUMBER OF MALE PARTICIPANTS: 49**
- **♣** NUMBER OF FEMALE PARTICIPANTS: 48
- **NAME OF THE YOGA TEACHER: MRS. UMA BHUNIA**