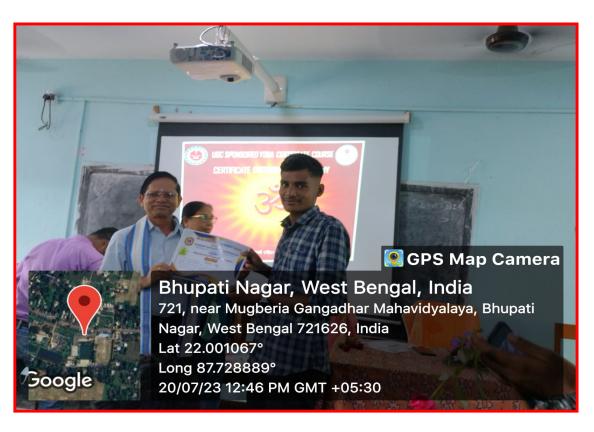

The meeting was ended by comes to an end with a vote of thanks

- **NUMBER OF PARTICIPANTS: 97**
- **NUMBER OF MALE PARTICIPANTS: 49**
- **♣** NUMBER OF FEMALE PARTICIPANTS: 48
- **NAME OF THE YOGA TEACHER: MRS. UMA BHUNIA**