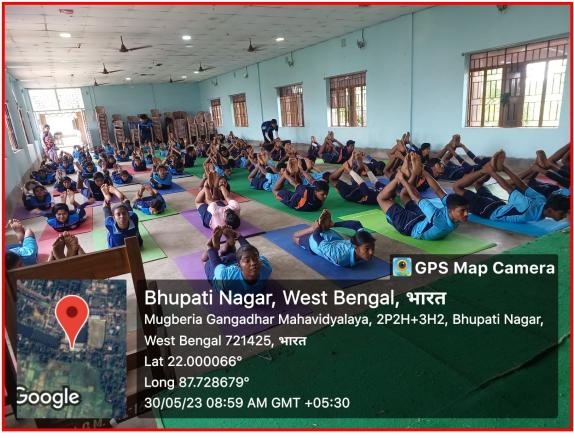

A short meeting was held on 10<sup>th</sup> May, 2023 at 3 pm at Principal chamber regarding the implementation of a certificate course on "The UGC sponsored Yoga certificate course" in the Department of Physical Education. All the teachers of the department and the Principal of the college were present in the said meeting. It was chaired by the Principal of the college.

Following decisions were taken in the meeting:

- ❖ It is decided that Dr. Biswajit Garai will be the coordinator of this course.
- ❖ It is decided that Mrs. Anindita Si Bera and Sri. Jisu Krishna Jana will be cocoordinator of this course.
- ❖ The course will be scheduled from 29<sup>th</sup> May, 2023
- **Course Duration: 30+ hrs**
- **Delivery Mode: Offline**
- **❖** Registration Fees Rs. 100/-

The meeting was ended by comes to an end with a vote of thanks

- **NUMBER OF PARTICIPANTS: 97**
- **NUMBER OF MALE PARTICIPANTS: 49**
- **♣** NUMBER OF FEMALE PARTICIPANTS: 48
- **NAME OF THE YOGA TEACHER: MRS. UMA BHUNIA**