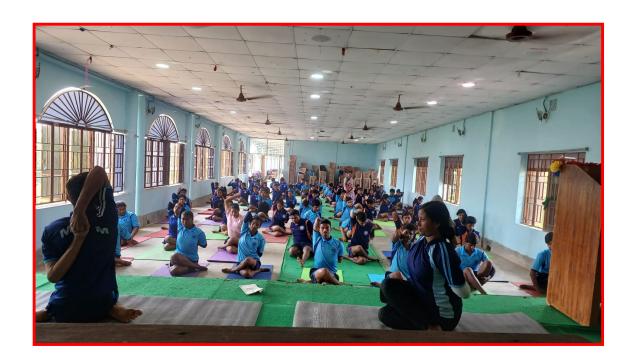

#### THE UGC SPONSORED YOGA CERTIFICATE COURSE

## Organised by

Department of Physical Education

The Mugberia Gangadhar Mahavidyalaya Bhupatinagar, Purba Medinipur, West Bengal, 721425

The meeting was ended by comes to an end with a vote of thanks

- **NUMBER OF PARTICIPANTS: 97**
- **NUMBER OF MALE PARTICIPANTS: 49**
- **♣** NUMBER OF FEMALE PARTICIPANTS: 48
- **NAME OF THE YOGA TEACHER: MRS. UMA BHUNIA**