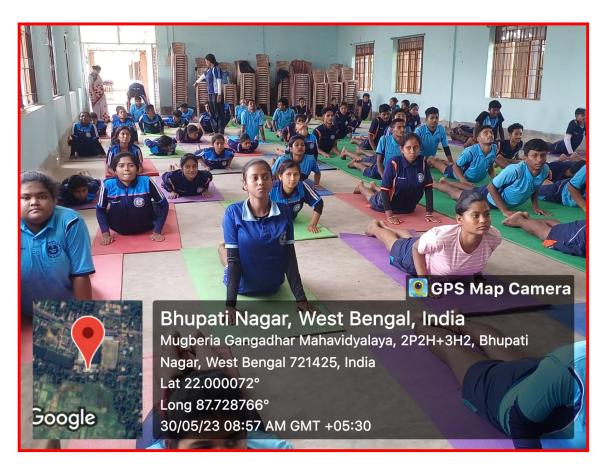

#### THE UGC SPONSORED YOGA CERTIFICATE COURSE

## Organised by

Department of Physical Education

The Mugberia Gangadhar Mahavidyalaya Bhupatinagar, Purba Medinipur, West Bengal, 721425

The meeting was ended by comes to an end with a vote of thanks

- **NUMBER OF PARTICIPANTS: 97**
- **NUMBER OF MALE PARTICIPANTS: 49**
- **♣** NUMBER OF FEMALE PARTICIPANTS: 48
- **NAME OF THE YOGA TEACHER: MRS. UMA BHUNIA**