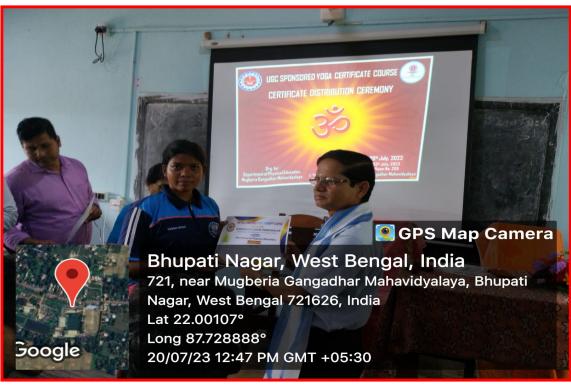

The meeting was ended by comes to an end with a vote of thanks

- **NUMBER OF PARTICIPANTS: 97**
- **NUMBER OF MALE PARTICIPANTS: 49**
- **♣** NUMBER OF FEMALE PARTICIPANTS: 48
- **NAME OF THE YOGA TEACHER: MRS. UMA BHUNIA**